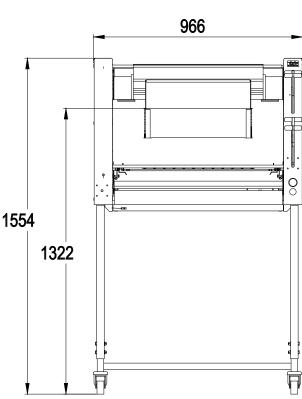

Outfeed table on slides

**Adjustable rollers**The levers provide a high degree of accuracy and reduces the load on the wrist.

Forming belt Ultra-quick belt change without disassembling the machine.

**Settings memory** Fully erasable