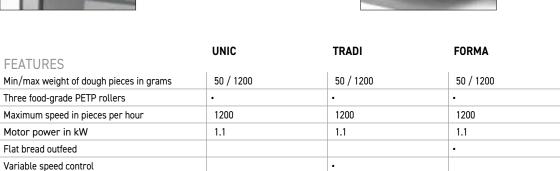

## UNIC TRADI FORMA

- ✓ Vertical moulding to save space
- ✓ Three rolling rollers
- ✓ Ergonomic controls
- ✓ Quick belt change
- ✓ Stainless steel exterior

Up to 1200 pieces an hour

Three food-grade polyethylene rollers

## **OPTIONS**

| Pointed end belt               | • | • | • |
|--------------------------------|---|---|---|
| Outfeed guides                 | • | • | • |
| Intake guides                  | • | • |   |
| Variable speed control         |   |   | • |
| Feeding belt                   | • | • |   |
| Power supply 230V single phase | • | • | • |
| Motorised outfeed belt         | • | • | • |