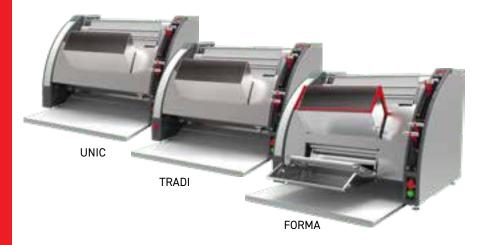

## UNIC TRADI FORMA

- ✓ Vertical moulding to save space
- ✓ Three rolling rollers
- ✓ Ergonomic controls
- ✓ Quick belt change
- ✓ Stainless steel exterior

Up to 1200 pieces an hour

Three food-grade polyethylene rollers