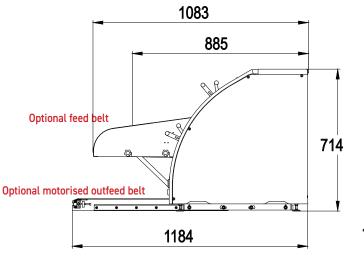

## **OPTIONS**

| Pointed end belt               | • | • | • |
|--------------------------------|---|---|---|
| Outfeed guides                 | • | • | • |
| Intake guides                  | • | • |   |
| Variable speed control         |   |   | • |
| Feeding belt                   | • | • |   |
| Power supply 230V single phase | • | • | • |
| Motorised outfeed belt         | • | • | • |