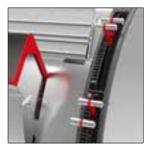

Outfeed table on slides

**Adjustable rollers**The levers provide a high degree of accuracy and reduces the load on the wrist.

Forming belt Ultra-quick belt change without disassembling the machine.

**Settings memory** Fully erasable