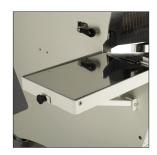

## FULL

✓ High speed, thanks to motorised drive belts

Uncompromising robustness

✓ Adjustable speed

Up to 1000 loaves an hour

1164 (T2 blower)

Front control panel
Motorised adjustment of the upper
belt height (height of loaves).
Next to the front panel controls,
a timer accurately records your
working time.