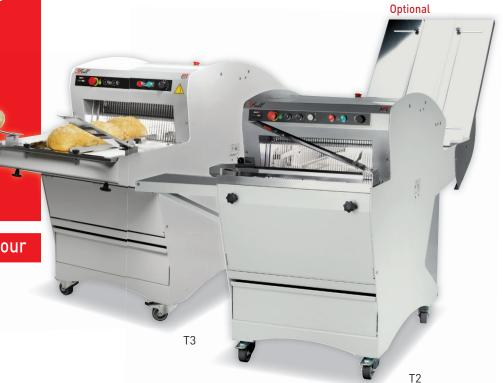

## FULL

✓ High speed, thanks to motorised drive belts

Uncompromising robustness

✓ Adjustable speed

Up to 1000 loaves an hour

1164 (T2 blower)

Front control panel
Motorised adjustment of the upper
belt height (height of loaves).
Next to the front panel controls,
a timer accurately records your
working time.

Foldable bag blower Saves packaging time.

Full 520 T2

Full 520 T3

Rear loading belt Provides uniform continuous cutting, thanks to adjustable side guides.

Motorised outfeed belt Fitted with adjustable guides to ensure that the bread is held together after cutting.

Variable speed drive Allows the cutting speed to be adjusted to suit the type of bread.

**Loading ramp**Fitted with side guides, increases loading capacity.

Two crumb collectors 33 litre capacity each.

|                                    | FULL 520 T2      | FULL 520 T3      |
|------------------------------------|------------------|------------------|
| FEATURES                           |                  |                  |
| Max. loaf dimensions in cm (W x H) | 52 x 16          | 52 x 16          |
| Foldable bag blower                | •                |                  |
| Motorised outfeed belt             |                  | •                |
| Motor power in kW                  | 1.1              | 1.1              |
| Net weight (in kg)                 | 365              | 385              |
| Blade type and dimensions in mm    | 13 x 0.7 steel   | 13 x 0.7 steel   |
|                                    |                  |                  |
| CHOICES                            |                  |                  |
| Slice thickness in mm              | 11 - 18          | 11 - 18          |
| Type of motor                      | 230V three-phase | 230V three-phase |
|                                    | 400V three-phase | 400V three-phase |
|                                    |                  |                  |
| OPTIONS                            |                  |                  |
| Loading ramp                       | •                | •                |
| Special blades                     | •                | •                |
|                                    | •                |                  |