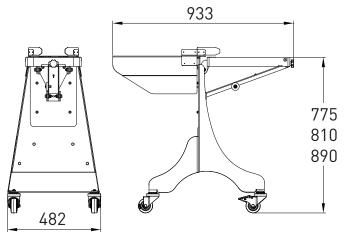

|
| Slice thickness in mm              | 11 - 18          | 11 - 18          |
| Type of motor                      | 230V three-phase | 230V three-phase |
|                                    | 400V three-phase | 400V three-phase |
|                                    |                  |                  |
| OPTIONS                            |                  |                  |
| Loading ramp                       | •                | •                |
| Special blades                     | •                | •                |
|                                    | •                |                  |

## **Bagging turnstile**

Allows several loaves to be packaged very quickly one after the other.





## Bag blower

Additional mobile blower





230V single phase



Dimensions (in mm)