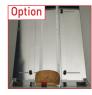

## FULL

✓ High speed, thanks to motorised drive belts

Uncompromising robustness

✓ Adjustable speed

Up to 1000 loaves an hour

1164 (T2 blower)

Front control panel
Motorised adjustment of the upper
belt height (height of loaves).
Next to the front panel controls,
a timer accurately records your
working time.