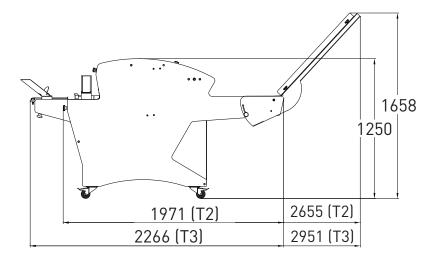

Variable speed drive Allows the cutting speed to be adjusted to suit the type of bread.

**Loading ramp**Fitted with side guides, increases loading capacity.

Two crumb collectors 33 litre capacity each.

|                                    | FULL 520 T2      | FULL 520 T3      |
|------------------------------------|------------------|------------------|
| FEATURES                           |                  |                  |
| Max. loaf dimensions in cm (W x H) | 52 x 16          | 52 x 16          |
| Foldable bag blower                | •                |                  |
| Motorised outfeed belt             |                  | •                |
| Motor power in kW                  | 1.1              | 1.1              |
| Net weight (in kg)                 | 365              | 385              |
| Blade type and dimensions in mm    | 13 x 0.7 steel   | 13 x 0.7 steel   |
|                                    |                  |                  |
| CHOICES                            |                  |                  |
| Slice thickness in mm              | 11 - 18          | 11 - 18          |
| Type of motor                      | 230V three-phase | 230V three-phase |
|                                    | 400V three-phase | 400V three-phase |
|                                    |                  |                  |
| OPTIONS                            |                  |                  |
| Loading ramp                       | •                | •                |
| Special blades                     | •                | •                |
|                                    | •                |                  |