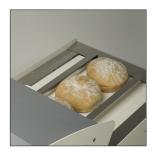

Variable speed drive Allows the cutting speed to be adjusted to suit the type of bread.

**Loading ramp**Fitted with side guides, increases loading capacity.

Two crumb collectors 33 litre capacity each.

|                                    | FULL 520 T2      | FULL 520 T3      |
|------------------------------------|------------------|------------------|
| FEATURES                           |                  |                  |
| Max. loaf dimensions in cm (W x H) | 52 x 16          | 52 x 16          |
| Foldable bag blower                | •                |                  |
| Motorised outfeed belt             |                  | •                |
| Motor power in kW                  | 1.1              | 1.1              |
| Net weight (in kg)                 | 365              | 385              |
| Blade type and dimensions in mm    | 13 x 0.7 steel   | 13 x 0.7 steel   |
|                                    |                  |                  |
| CHOICES                            |                  |                  |
| Slice thickness in mm              | 11 - 18          | 11 - 18          |
| Type of motor                      | 230V three-phase | 230V three-phase |
|                                    | 400V three-phase | 400V three-phase |
|                                    |                  |                  |
| OPTIONS                            |                  |                  |
| Loading ramp                       | •                | •                |
| Special blades                     | •                | •                |
|                                    | •                |                  |