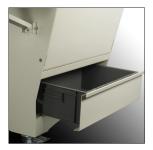

Variable speed drive Allows the cutting speed to be adjusted to suit the type of bread.

**Loading ramp**Fitted with side guides, increases loading capacity.

Two crumb collectors 33 litre capacity each.

|                                    | FULL 520 T2      | FULL 520 T3      |
|------------------------------------|------------------|------------------|
| FEATURES                           |                  |                  |
| Max. loaf dimensions in cm (W x H) | 52 x 16          | 52 x 16          |
| Foldable bag blower                | •                |                  |
| Motorised outfeed belt             |                  | •                |
| Motor power in kW                  | 1.1              | 1.1              |
| Net weight (in kg)                 | 365              | 385              |
| Blade type and dimensions in mm    | 13 x 0.7 steel   | 13 x 0.7 steel   |
|                                    |                  |                  |
| CHOICES                            |                  |                  |
| Slice thickness in mm              | 11 - 18          | 11 - 18          |
| Type of motor                      | 230V three-phase | 230V three-phase |
|                                    | 400V three-phase | 400V three-phase |
|                                    |                  |                  |
| OPTIONS                            |                  |                  |
| Loading ramp                       | •                | •                |
| Special blades                     | •                | •                |
|                                    | •                |                  |