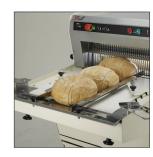

Foldable bag blower Saves packaging time.

Full 520 T2

Full 520 T3

Rear loading belt Provides uniform continuous cutting, thanks to adjustable side guides.

Motorised outfeed belt Fitted with adjustable guides to ensure that the bread is held together after cutting.

Variable speed drive Allows the cutting speed to be adjusted to suit the type of bread.

**Loading ramp**Fitted with side guides, increases loading capacity.

Two crumb collectors 33 litre capacity each.

|                                    | FULL 520 T2      | FULL 520 T3      |
|------------------------------------|------------------|------------------|
| FEATURES                           |                  |                  |
| Max. loaf dimensions in cm (W x H) | 52 x 16          | 52 x 16          |
| Foldable bag blower                | •                |                  |
| Motorised outfeed belt             |                  | •                |
| Motor power in kW                  | 1.1              | 1.1              |
| Net weight (in kg)                 | 365              | 385              |
| Blade type and dimensions in mm    | 13 x 0.7 steel   | 13 x 0.7 steel   |
|                                    |                  |                  |
| CHOICES                            |                  |                  |
| Slice thickness in mm              | 11 - 18          | 11 - 18          |
| Type of motor                      | 230V three-phase | 230V three-phase |
|                                    | 400V three-phase | 400V three-phase |
|                                    |                  |                  |
| OPTIONS                            |                  |                  |
| Loading ramp                       | •                | •                |
| Special blades                     | •                | •                |
|                                    | •                |                  |