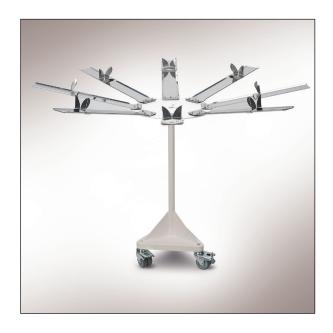

## **Bagging turnstile**

Allows several loaves to be packaged very quickly one after the other.