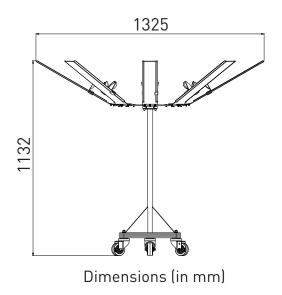

|
| CHOICES                            |                  |                  |
| Slice thickness in mm              | 11 - 18          | 11 - 18          |
| Type of motor                      | 230V three-phase | 230V three-phase |
|                                    | 400V three-phase | 400V three-phase |
|                                    |                  |                  |
| OPTIONS                            |                  |                  |
| Loading ramp                       | •                | •                |
| Special blades                     | •                | •                |
|                                    | •                |                  |

## **Bagging turnstile**

Allows several loaves to be packaged very quickly one after the other.





## Bag blower

Additional mobile blower





230V single phase



Dimensions (in mm)