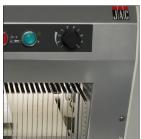

## FULL

✓ High speed, thanks to motorised drive belts

Uncompromising robustness

✓ Adjustable speed

Up to 1000 loaves an hour

1164 (T2 blower)

Front control panel
Motorised adjustment of the upper
belt height (height of loaves).
Next to the front panel controls,
a timer accurately records your
working time.